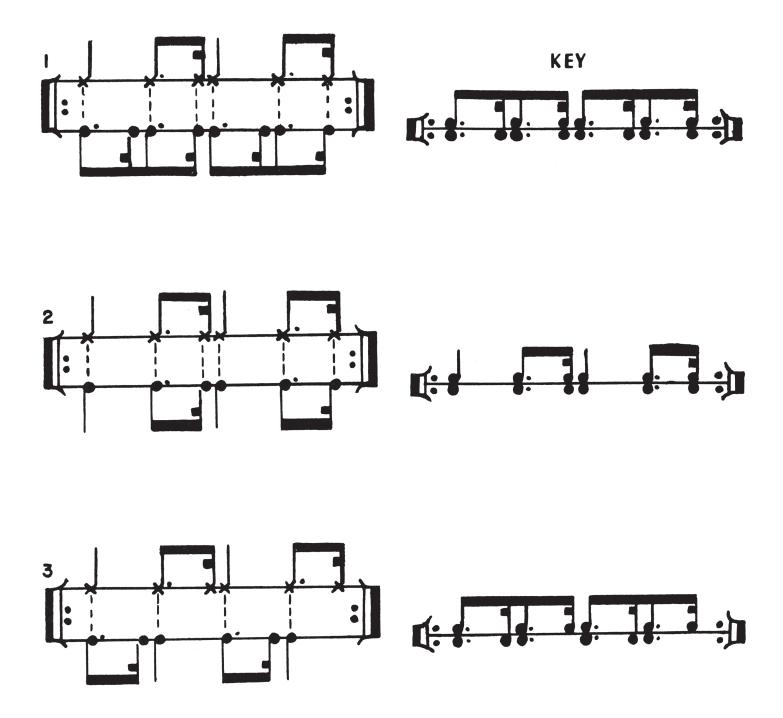

## SECTION I, PART A Dotted Eights and Sixteenths

These initial exercises are all derived from No. 1, the "shuffle". It is placed first because it follows the dotted eighth and sixteenth cymbal pattern closely. In each exercise after the first certain notes have been left out. The dotted lines indicate the places where the hands fall together.