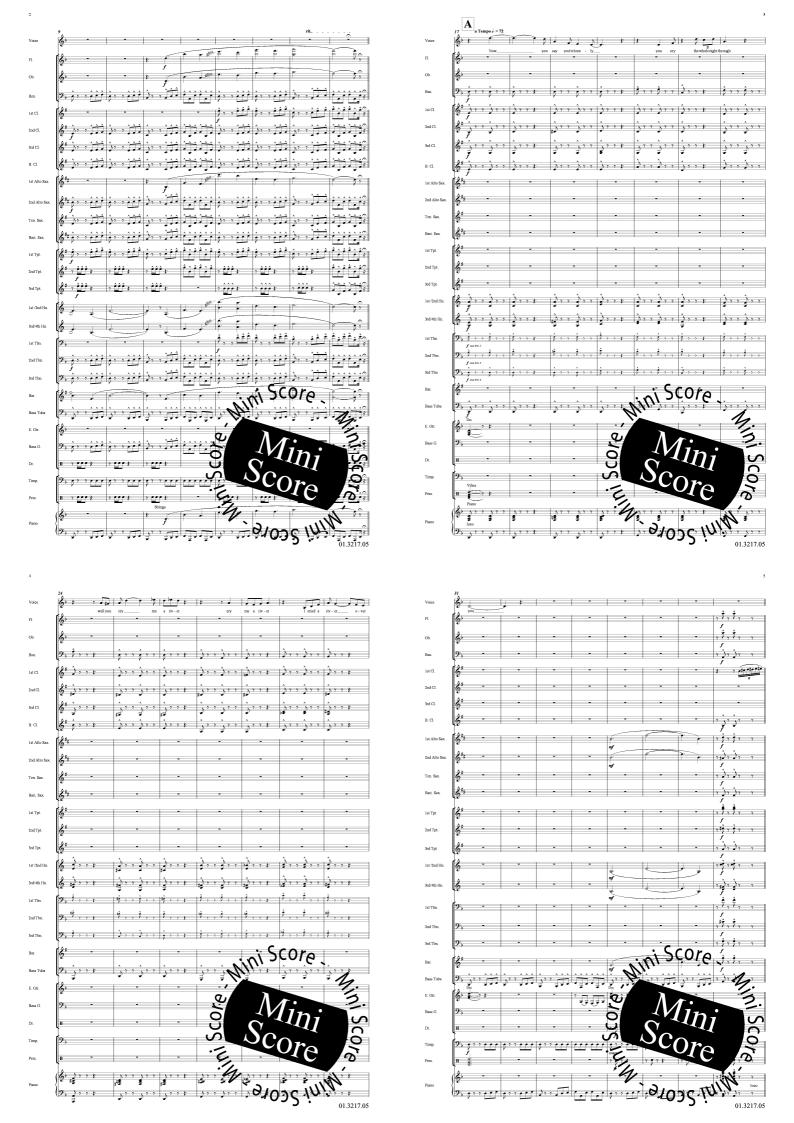

Cry me a River

Composer: Arthur Hamilton Arranger: Bert van Cruchten

Cry me a River & =8 6 8

01.3217.05